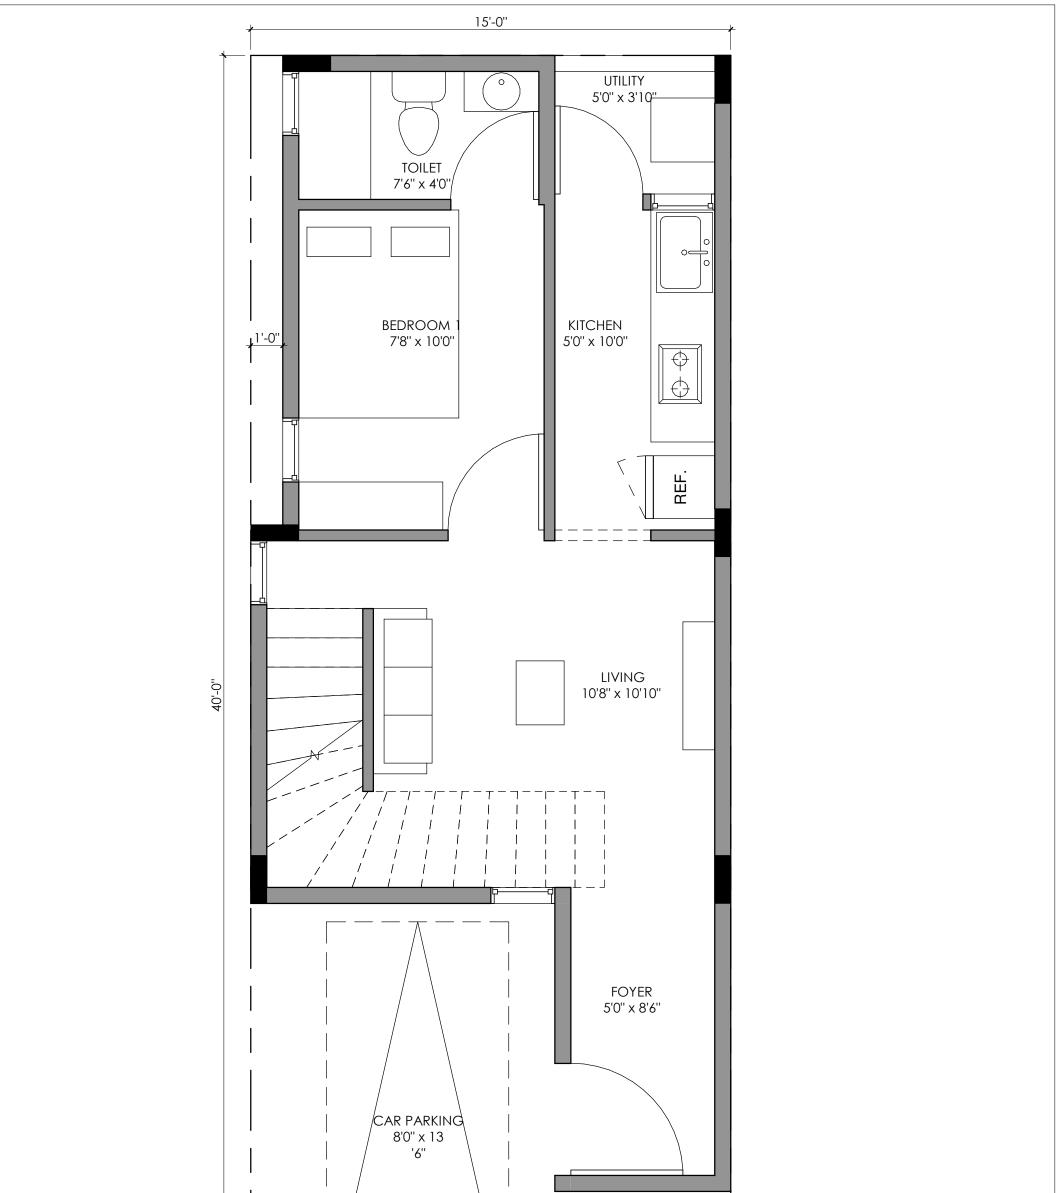

|                                                                                                                                                         |                                                                    | ROAD    |                                    |                     |  |
|---------------------------------------------------------------------------------------------------------------------------------------------------------|--------------------------------------------------------------------|---------|------------------------------------|---------------------|--|
| Brick®Bolt                                                                                                                                              | -All dimensions are in<br>feet and inches.<br>-Drawings to be read |         | Project No.Drg. No.CRN11963A101    | Date<br>06/02/2020  |  |
| 5th Floor, 91 Springboard, Gopala<br>Krishna Complex, 45/3, Residency<br>Road, MG Road, Shanthala<br>Nagar, Ashok Nagar,<br>Bengaluru, Karnataka 560025 | & not measured.<br>Details will supercede<br>all drawings.         | Noushad | Drawing Title<br>Ground Floor Plan | Scale<br>1" = 3'-0" |  |